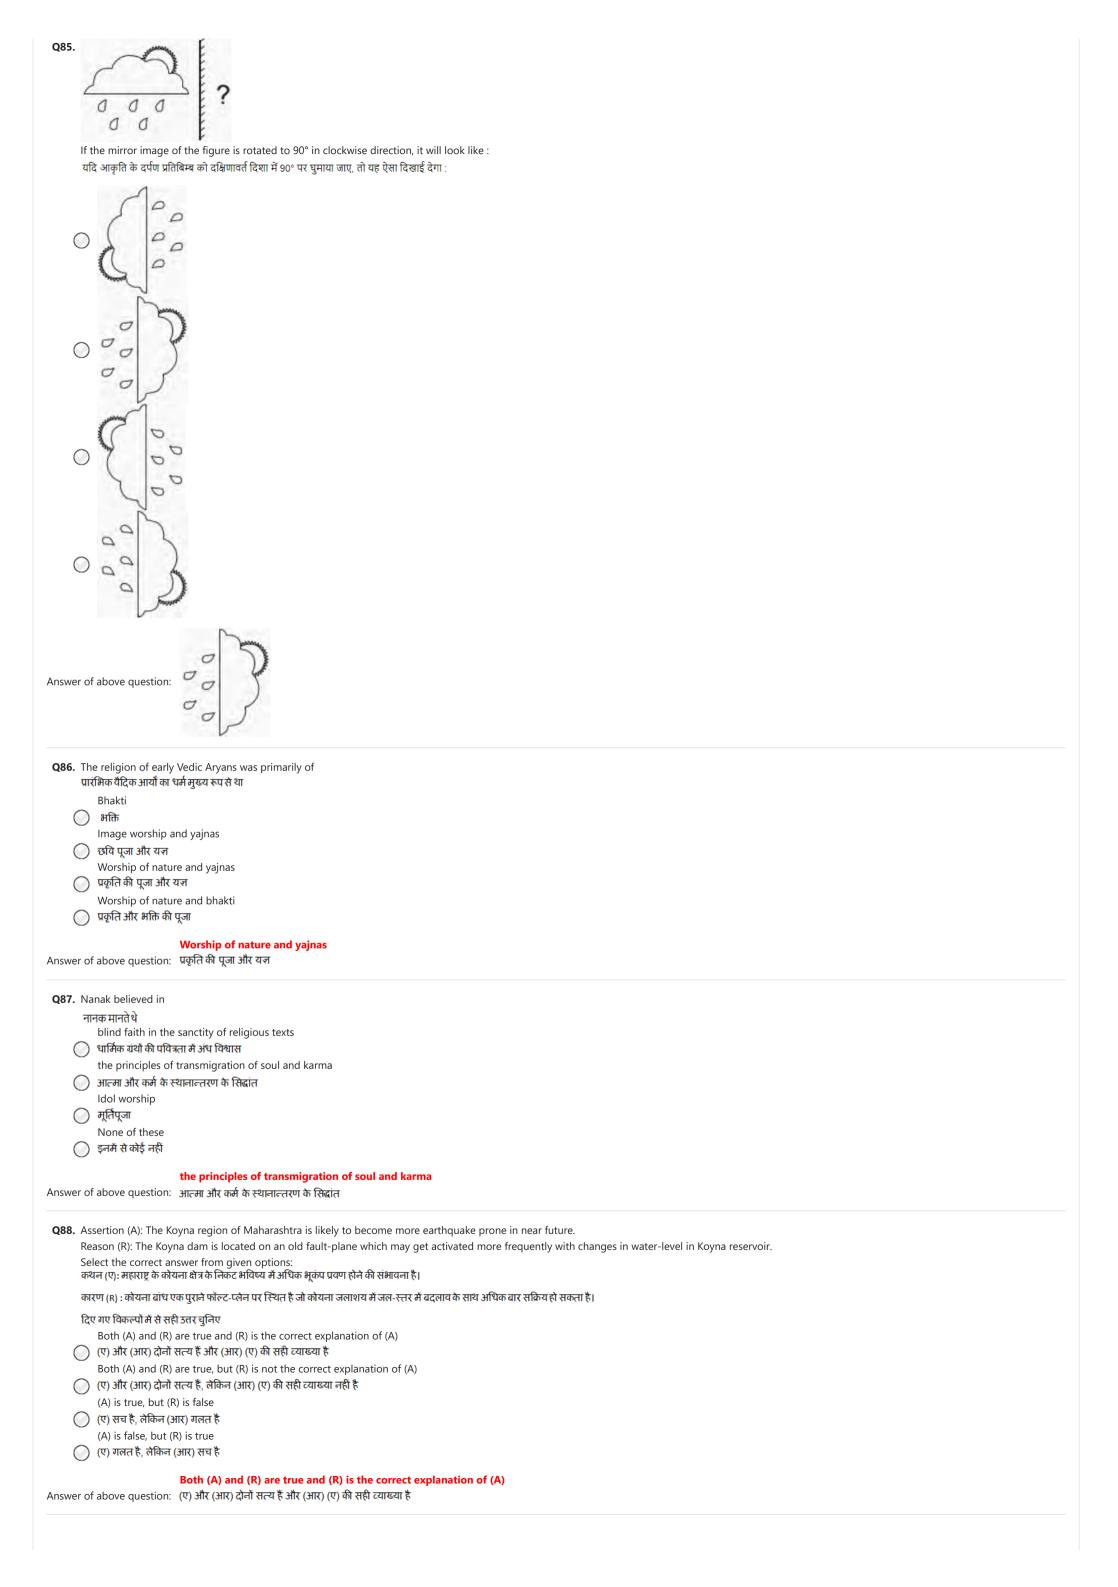

|
|                                                                                                                                                                                                                                                                                                                                                                                                                                                                                                                                                                  |



| <b>Q89.</b> Select the component of the Green Revolution by using the given code.                                                       |  |
|-----------------------------------------------------------------------------------------------------------------------------------------|--|
| 1. High-yielding varieties of seeds 2. Irrigation                                                                                       |  |
| 3. Rural Electrification                                                                                                                |  |
| 4. Rural roads and marketing  Code                                                                                                      |  |
| दिए गए कूट का प्रयोग कर हरित क्रांति के घटक का चयन कीजिए।