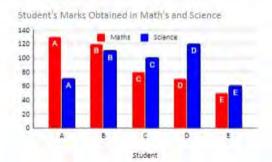

l in the blank space in order to make the sentence correct as per the given information. Total marks obtained by Jini in both the subjects together is more than the marks obtained by

दी गई जानकारी के अनुसार वाक्य को शुद्ध करने के लिए रिक्त स्थान की पूर्ति कीजिए। जिनि द्वारा दोनों विषयों में प्राप्त कुल अंक, किसके द्वारा प्राप्त अंकों से अधिक है

Directions: Study the following bar graph carefully to answer the questions.

Five students namely Sarthak, Asif, Rishu, Meena and Jini are termed as A, B, C, D and E. Marks obtained by them in Physics and Chemistry:

दिशा-निर्देश : प्रश्नों के उत्तर देने के लिए निम्नलिखित बार ग्राफ का ध्यानपूर्वक अध्ययन करें।

सार्थक, आसिफ, रिश्, मीना और जिनी नामक पांच छात्रों को A,B, C, D और E कहा जाता है। उनके द्वारा भौतिकी और रसायन विज्ञान में प्राप्त अंक :-



Asif in Chemistry रसायन विज्ञान में आसिफ

Rishu in Physics

भौतिकी में रिशु

Meena in Chemistry

रसायन विज्ञान में मीना Sarthak in Physics

भौतिकी में सार्थक

**Rishu in Physics** 

Answer of above question: भौतिकी में रिश्

Q72. What is the respective ratio between the total marks obtained by Sarthak in Physics and Chemistry together to the total marks obtained by Jini in Physics and Chemistry

भौतिक विज्ञान और रसायन विज्ञान में सार्थक द्वारा प्राप्त कुल अंकों का जीनी द्वारा भौतिकी और रसायन विज्ञान में प्राप्त कुल अंकों के बीच संबंधित अनुपात क्या है?

Directions: Study the following bar graph carefully to answer the questions.

Five students namely Sarthak, Asif, Rishu, Meena and Jini are termed as A, B, C, D and E. Marks obtained by them in Physics and Chemistry:-

दिशा-निर्देश : प्रश्