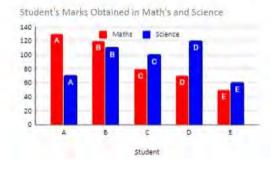

िकी में रिश्

Q72. What is the respective ratio between the total marks obtained by Sarthak in Physics and Chemistry together to the total marks obtained by Jini in Physics and Chemistry

भौतिक विज्ञान और रसायन विज्ञान में सार्थक द्वारा प्राप्त कुल अंकों का जीनी द्वारा भौतिकी और रसायन विज्ञान में प्राप्त कुल अंकों के बीच संबंधित अनुपात क्या है?

Directions: Study the following bar graph carefully to answer the questions.

Five students namely Sarthak, Asif, Rishu, Meena and Jini are termed as A, B, C, D and E. Marks obtained by them in Physics and Chemistry:-

दिशा-निर्देश : प्रश्नों के उत्तर देने के लिए निम्नलिखित बार ग्राफ का ध्यानपूर्वक अध्ययन करें।

सार्थक, आसिफ, रिश्, मीना और जिनी नामक पांच छात्रों को A,B, C, D और E कहा जाता है। उनके द्वारा भौतिकी और रसायन विज्ञान में प्राप्त अंक :-



10:20

Answer of above question: 20:10

Q73. What is the respective ratio between the total marks obtained by Asif and Meena together in Chemistry to the total marks obtained by Sarthak and Rishu together in Physics? आसिफ़ और मीना द्वारा रसायन विज्ञान में प्राप्त कुल अंकों का सार्थक और रिशु द्वारा भौतिकी में प्राप्त कुल अंकों से क्रमशः अनुपात

कितना है? Directions: Study the following bar graph carefully to answer the questions.

Five students namely Sarthak, Asif, Rishu, Meena and Jini are termed as A, B, C, D and E. Marks obtained by them in Physics and Chemistry:-

दिशा-निर्देश : प्रश्नों के उत्तर देने के लिए निम्नलिखित बार ग्राफ का ध्यानपूर्वक अध्ययन करें। सार्थक, आसिफ, रिशु, मीना और जिनी नामक पांच छात्रों को A,B, C, D और E कहा जाता है। उनके द्वारा भौतिकी और रसायन विज्ञान में प्राप्त