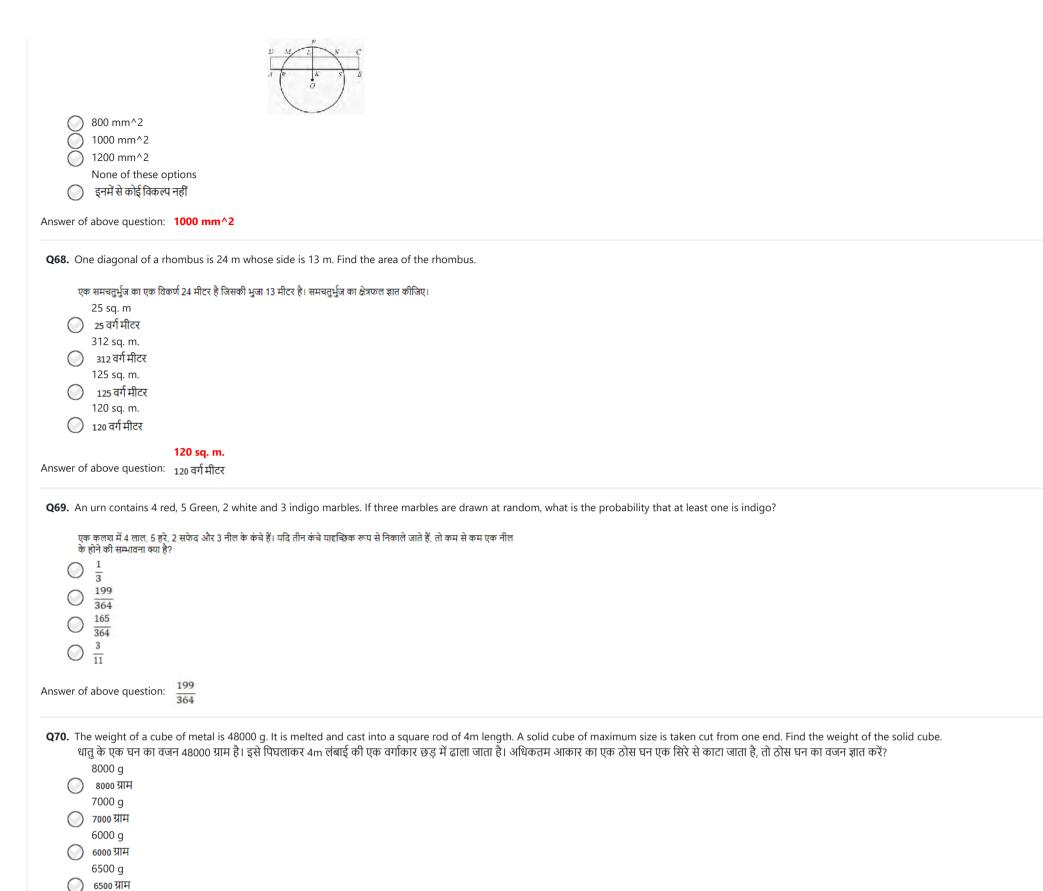

|
| संलग्न आकृति में 0 वृत्त का केंद्र है। त्रिज्या OP एक आयत ABCD को समकोण पर समद्विभाजित करती है। DM=NC=2 सेंटीमीटर<br>और AR=SB=1 सेमी और KS=4 सेमी और OP=5 से.मी।आयत का क्षेत्रफल क्या है ?                                                                                                                                                                                                                                                                                                                                                                                                                                     |

एक बाल्टी ₹144 में बेचा गया । यदि लाभ का प्रतिशत, संख्यात्मक रूप से लागत मूल्य के बराबर था, तो बकेट की लागत थी



Answer of above question: 6000 সাম

**Q71.** Arrange the given words in the sequence in which the occur in the dictionary.

शब्दकोश में आने वाले क्रम में दिए गए शब्दों को व्यवस्थित करें

(1)Storm (2) Strap (3) Strangle (4) Stamped (5) Satire

51342

54132 5 3 4 1 2

Answer of above question: 5 4 1 3 2

Q72. A, B, C, D, E, F, G and H are seated around a circular table. B's neighbours are G and D, H is seated third to the left to B and second to the right of A. C's neighbours are A and G; and B and E are not seated opposite each other. Who is third to the left of D?

A, B, C, D, E, F, G और H एक वृत्ताकार मेज के चारों ओर बैठे हैं। B के पड़ोसी G और D हैं. H जो है वो B के बायें से तीसरे और A के दायें से दूसरे स्थान पर बैठा है। C के पड़ोसी A और G हैं; और B और E एक दूसरे के विपरीत नहीं बैठे हैं